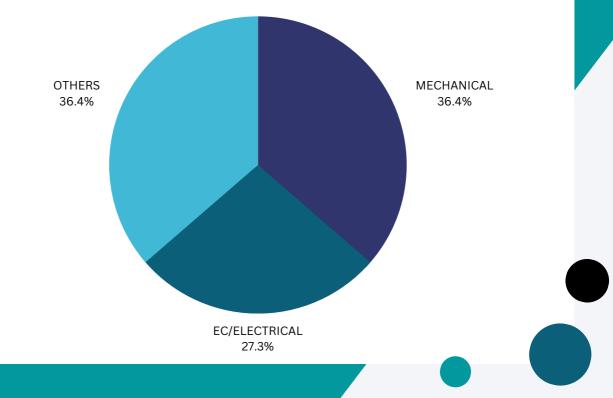

## **Placement Brochure**

## MTech. SMART MANUFACTURING

2022-24



भारतीय विज्ञान संस्थान

# **IISc BANGALORE**

Placement-Procedure for recruiters : <u>https://occap.iisc.ac.in/index.php/placement-procedure/</u>



#### ABOUT IISC

 "IISc BANGALORE ranks 1st in India and 155th in the world in the latest QS world university rankings 2023. It is the global leader in the Citations per Faculty (CpF) index. IISc is also the No. 1 ranking university in India's NIRF university rankings as well as No. 1 ranking Research Institute"

#### ABOUT US

 The course is designed in response to INDUSTRY 4.0 initiatives of GOI to create future leaders in the area of SMART MANUFACTURING & by integrating manufacturing with Smart Systems, AI & Data Science.



#### **BATCH STRENGTH = 11**



#### **ABOUT COURSE**

 The MTech programme at CPDM is offered in partnership with faculty members from over twelve departments of IISc. It contains a challenging mix of courses and projects in manufacturing, digital materials, mechanical design, design methodology, CAD, PLM, sensors, mechatronics, AI, analytics, machine learning, operations management, etc. to train students in the technology behind advanced manufacturing at various scales of systems (process, machines, factories, enterprises) and production, as well as in innovating new manufacturing processes and systems that blend the soft and the hard skills to solve problems related to manufacturing industry.



### COURSES

- Artificial Intelligence
- Operations Management
- Digital Manufacturing
-